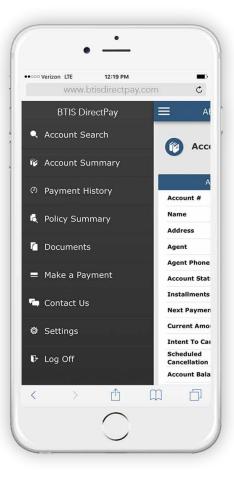

# Mobile Web Application

The Mobile Web App provides you and your customers a convenient and easy way to manage your account information in the palm of your hand. Users can access their accounts, view account summaries, monitor their payment history, make payments and much more.

Account Search Find any account at any time.

Account Summary All the account detail you need.

**Payment History** A complete view of payments.

Policy Summary Your need-to-know info.

**Documents** Retrieve any document.

Make a Payment Anywhere payments.

**Contact Us** Provide faster access to service.

**Settings** Portfolio access for all types of users.