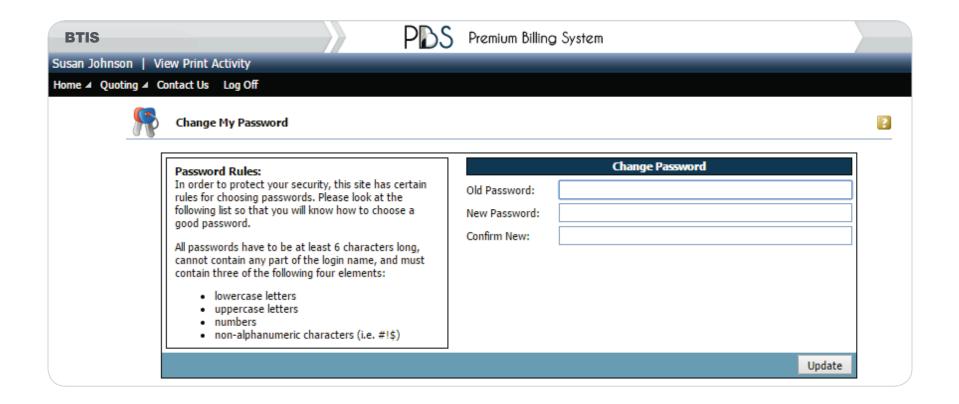

# Passwords

You have the ability to change your password to the system at any time.