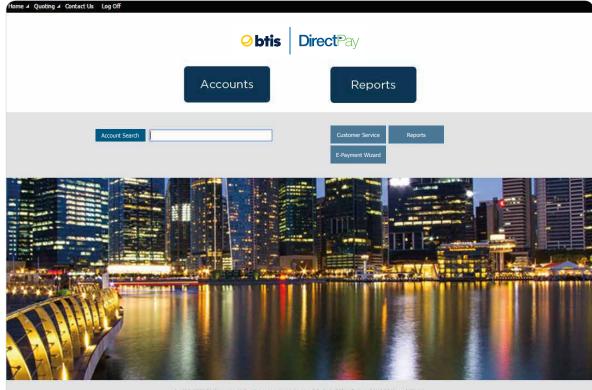

# Home Page

The Home Page provides you with a variety of options to both manage and view your DirectPay accounts.

### Accounts/Customer Service

Allowing you access to view any and all accounts placed through the program.

#### Reports

Option to run a variety of reports on your business, anytime, anywhere.

#### Account Search

If known, enter a specific account to gain access to detailed account information.

© 1998, 2005-2016 Input 1, LLC. All rights reserved. Version 3.6 (Build 6071). Built on 08/16/2016 at 10:20 AM.